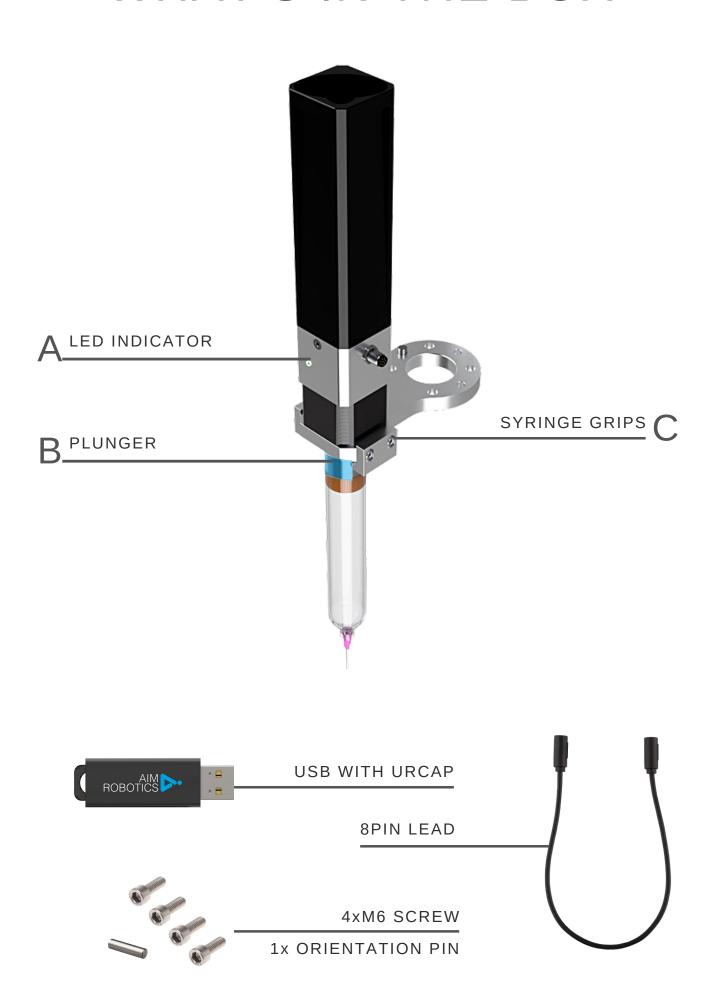

# SD30/55

TO USE WITH 30 OR 55 cc SYRINGE BARRELS

# DATA SHEET

## WHAT'S IN THE BOX



## TECHNICAL DATA

#### **FEATURES**

- Easy installation
- Recommended for 30 55 cc syringes
- Full dispensing control through URCap
- Typical application: silicones, adhesives, very thin fluids

Mechanical interface: ISO 9409-1, type 50-4-M6

Electrical interface: 8-pole M8

Digital interfaces: URCap, PolyScope ≥5.5

URCap, API ≥1.8

RS485 24V I/O

Weight (without syringe): 0.7kg

Dimensions: 65 x 130 x 265mm



Model # URCap version

SD 30/55

≥1.3

#### No air

Accurate dispensing

### **Easy installation and Setup**

- Up and running in 10 minutes
- Specially designed software

### **Fully integrated with Universal Robots**

 Single connection utilizing the M8 8pin connector

## AIM ROBOTICS APS

**DENMARK** 

+45 31 51 55 11



AIM-ROBOTICS.COM



SALES@AIM-ROBOTICS.COM