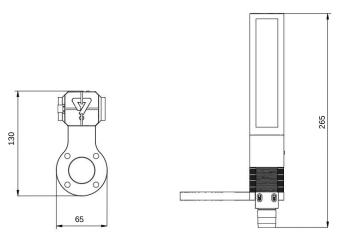

## TECHNICAL DATA

Electrical interface: 8-pole M8

Digital interfaces: URCap, PolyScope ≥5.5

URCap, API ≥1.8

RS485 24V I/O

Weight (without syringe): 0.7kg

Dimensions: 65 x 130 x 265mm

Model # URCap version

SD 30/55