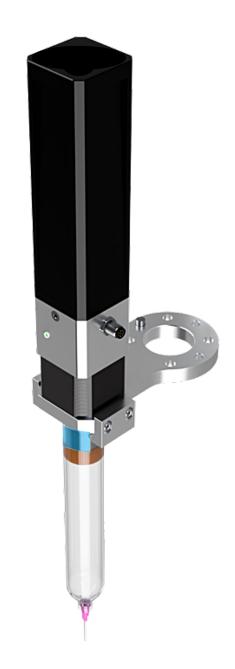

# SD30/55

TO USE WITH 30 OR 55 cc SYRINGE BARRELS

#### **FEATURES**

- Easy installation
- Recommended for 30 55 cc syringes
- Full dispensing control through URCap
- Typical application: silicones, adhesives, very thin fluids

Mechanical interface: ISO 9409-1, type 50-4-M6

Electrical interface: 8-pole M8

Digital interfaces: URCap, PolyScope ≥5.5

URCap, API ≥1.8

RS485 24V I/O

Weight (without syringe): 0.7kg

Dimensions: 65 x 130 x 265mm

Model # URCap version

SD 30/55